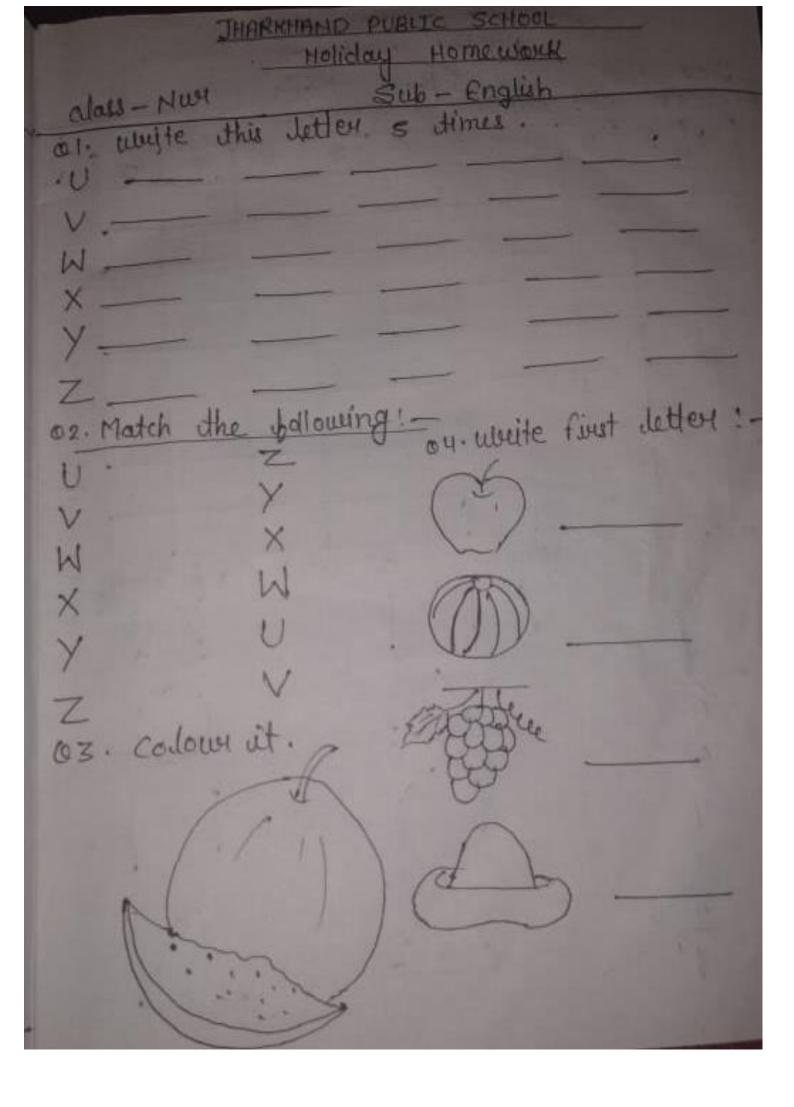

## HOMEWORK FOR NURSERY

|                                  |      |       | JHE   |        | ND PI  |     |      |       |     |         |
|----------------------------------|------|-------|-------|--------|--------|-----|------|-------|-----|---------|
| Holiday Homework.                |      |       |       |        |        |     |      |       |     |         |
| Glass - Nus Subject : Mattu      |      |       |       |        |        |     |      |       |     |         |
| el ubite dhis number to offmes:- |      |       |       |        |        |     |      |       |     |         |
|                                  | 1    | 2     | 3     | 4      | 5      | 6   | 7    | 8     | 3   | 10      |
|                                  |      |       |       |        |        |     |      |       | _   | 1       |
|                                  |      |       |       |        |        |     |      |       |     |         |
|                                  |      |       |       |        |        |     |      |       |     |         |
|                                  |      |       |       |        |        |     |      |       |     |         |
|                                  | -    |       | -     |        |        |     |      | -     |     |         |
|                                  |      |       |       |        |        |     |      |       |     | 1       |
|                                  |      |       |       |        |        |     | 1100 | 1     |     | 1 1     |
|                                  |      | -     |       |        |        |     |      |       | -   | 1 0     |
|                                  |      |       |       |        | 1      |     |      |       | 1   | 100     |
|                                  |      |       |       | 100    |        | 100 |      |       |     |         |
| 02                               | . Mo | tch . | the 1 | kollow | ing :- | -   | 031  | Match | the | bollowi |
|                                  | 1    | 60    |       |        | 0      | -   | 7    |       |     | 1       |
| -                                | _    | 8     |       |        |        | 4   |      |       |     | 6       |
| 5                                | )    | -1    |       |        |        | _   | -    |       |     | ~       |
|                                  | 7    |       |       |        |        | -/  |      |       |     |         |
| 2                                | 5    | 6     |       |        |        | 1   | 7    |       |     | 0       |
| t                                | 1    |       | -     |        |        | -   | 1    |       |     | 10      |
|                                  |      | 9     |       |        |        | 1   | 1    |       |     | 1000    |
| 5                                |      | 4     | 1     |        |        |     |      |       |     | -       |
| 6                                |      | 15    | 2     |        |        |     | ^    |       |     | ^       |
| 2                                |      | -     | )     |        |        | 1   | 1    |       |     | 1.      |
|                                  | -    |       | 2     |        |        | 1   | 1    |       |     | 1       |
| 5                                | 2    |       | 1     |        |        |     |      | -     |     | 180     |
| 0                                | ,    |       | A.    |        |        |     |      |       |     | 1000    |