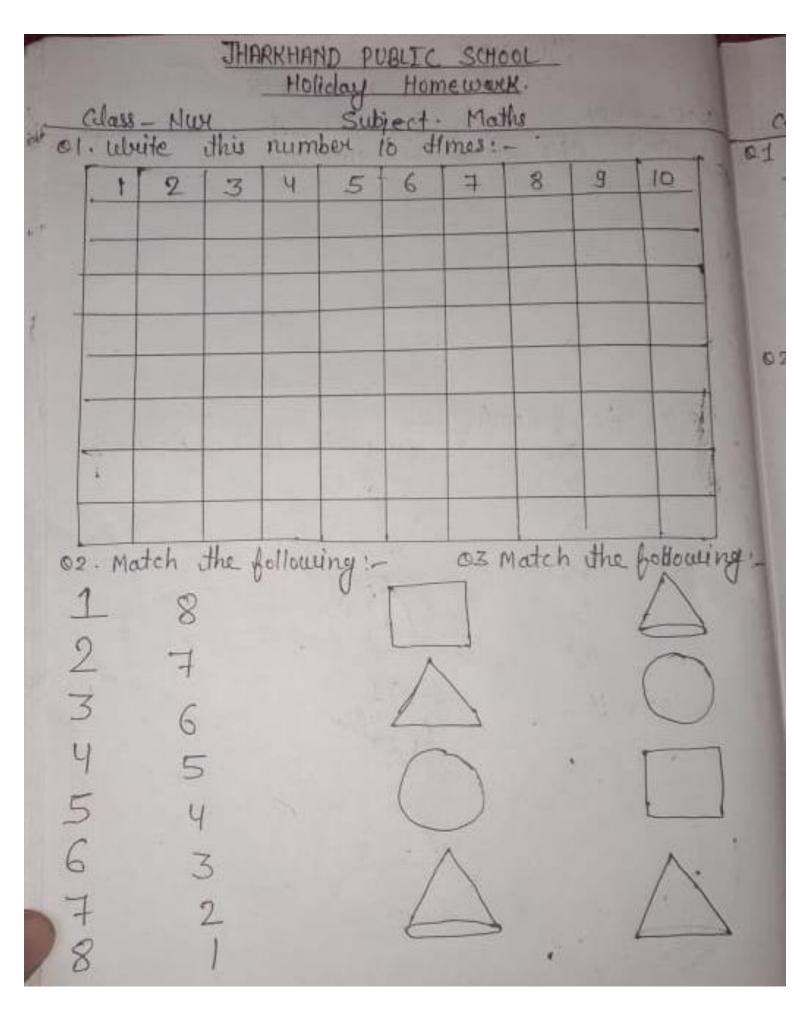

## HOMEWORK FOR NURSERY

|                                  |      |       | JHE   |        | ND PI  |     |      |       |     |         |
|----------------------------------|------|-------|-------|--------|--------|-----|------|-------|-----|---------|
| Holiday Homework.                |      |       |       |        |        |     |      |       |     |         |
| Glass - Nus Subject : Mattu      |      |       |       |        |        |     |      |       |     |         |
| el ubite dhis number to offmes:- |      |       |       |        |        |     |      |       |     |         |
|                                  | 1    | 2     | 3     | 4      | 5      | 6   | 7    | 8     | 3   | 10      |
|                                  |      |       |       |        |        |     |      |       | _   | 1       |
|                                  |      |       |       |        |        |     |      |       |     |         |
|                                  |      |       |       |        |        |     |      |       |     |         |
|                                  |      |       |       |        |        |     |      |       |     |         |
|                                  | -    |       | -     |        |        |     |      | -     |     |         |
|                                  |      |       |       |        |        |     |      |       |     | 1       |
|                                  |      |       |       |        |        |     | 1100 | 1     |     | 1 1     |
|                                  |      | -     |       |        |        |     |      |       | -   | 1 0     |
|                                  |      |       |       |        | 1      |     |      |       | 1   | 100     |
|                                  |      |       |       | 100    |        | 100 |      |       |     |         |
| 02                               | . Mo | tch . | the 1 | kollow | ing :- | -   | 031  | Match | the | bollowi |
|                                  | 1    | 60    |       |        | 0      | -   | 7    |       |     | 1       |
| -                                | _    | 8     |       |        |        | 4   |      |       |     | 6       |
| 5                                | )    | -1    |       |        |        | _   | -    |       |     | ~       |
|                                  | 7    |       |       |        |        | -/  |      |       |     |         |
| 2                                | 5    | 6     |       |        |        | 1   | 7    |       |     | 0       |
| t                                | 1    |       | -     |        |        | -   | 1    |       |     | 10      |
|                                  |      | 9     |       |        |        | 1   | 1    |       |     | 1000    |
| 5                                |      | 4     | 1     |        |        |     |      |       |     | -       |
| 6                                |      | 15    | 2     |        |        |     | ^    |       |     | ^       |
| 2                                |      | -     | )     |        |        | 1   | 1    |       |     | 1.      |
|                                  | -    |       | 2     |        |        | 1   | 1    |       |     | 1       |
| 5                                | 2    |       | 1     |        |        |     |      | -     |     | 180     |
| 0                                | ,    |       | A.    |        |        |     |      |       |     | 1000    |