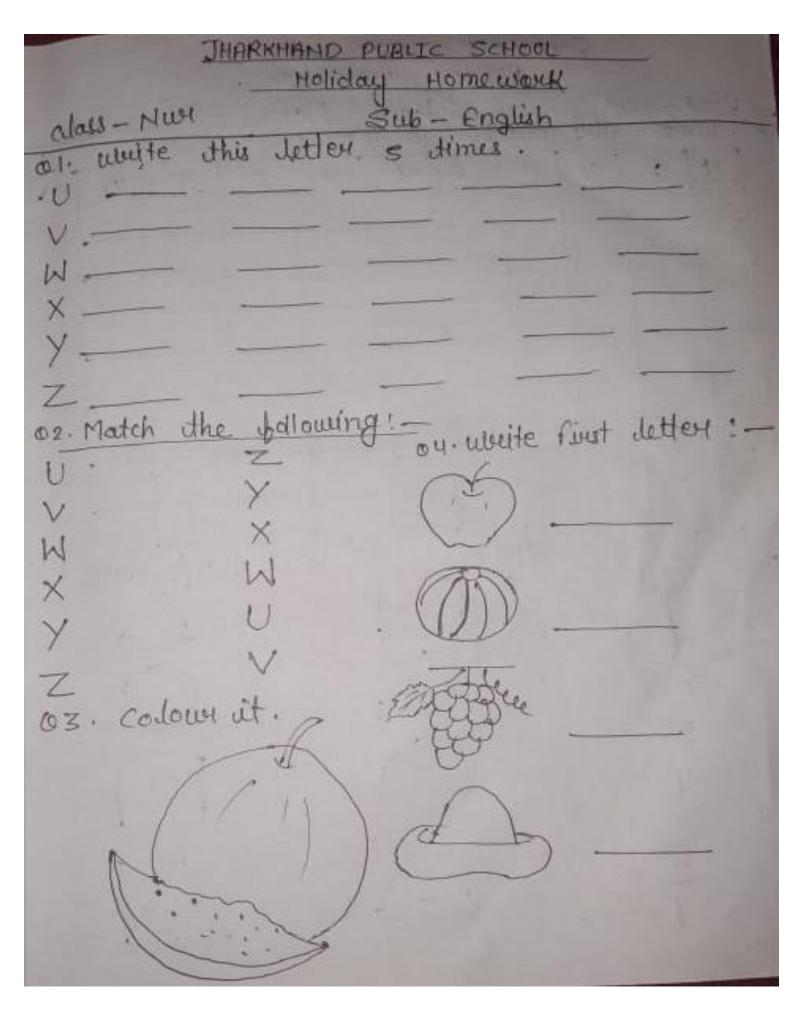

## HOMEWORK FOR NURSERY

|                                  |      |       | JHE   |        | ND PI  |     |      |       |     |         |
|----------------------------------|------|-------|-------|--------|--------|-----|------|-------|-----|---------|
| Holiday Homework.                |      |       |       |        |        |     |      |       |     |         |
| Glass - Nus Subject : Mattu      |      |       |       |        |        |     |      |       |     |         |
| el ubite dhis number to offmes:- |      |       |       |        |        |     |      |       |     |         |
|                                  | 1    | 2     | 3     | 4      | 5      | 6   | 7    | 8     | 3   | 10      |
|                                  |      |       |       |        |        |     |      |       | _   | 1       |
|                                  |      |       |       |        |        |     |      |       |     |         |
|                                  |      |       |       |        |        |     |      |       |     |         |
|                                  |      |       |       |        |        |     |      |       |     |         |
|                                  | -    |       | -     |        |        |     |      | -     |     |         |
|                                  |      |       |       |        |        |     |      |       |     | 1       |
|                                  |      |       |       |        |        |     | 1100 | 1     |     | 1 1     |
|                                  |      | -     |       |        |        |     |      |       | -   | 1 0     |
|                                  |      |       |       |        | 1      |     |      |       | 1   | 100     |
|                                  |      |       |       | 100    |        | 100 |      |       |     |         |
| 02                               | . Mo | tch . | the 1 | kollow | ing :- | -   | 031  | Match | the | bollowi |
|                                  | 1    | 60    |       |        | 0      | -   | 7    |       |     | 1       |
| -                                | _    | 8     |       |        |        | 4   |      |       |     | 6       |
| 5                                | )    | -1    |       |        |        | _   | -    |       |     | ~       |
|                                  | 7    |       |       |        |        | -/  |      |       |     |         |
| 2                                | 5    | 6     |       |        |        | 1   | 7    |       |     | 0       |
| t                                | 1    |       | -     |        |        | -   | 1    |       |     | 10      |
|                                  |      | 9     |       |        |        | 1   | 1    |       |     | 1000    |
| 5                                |      | 4     | 1     |        |        |     |      |       |     | -       |
| 6                                |      | 15    | 2     |        |        |     | ^    |       |     | ^       |
| 2                                |      | -     | )     |        |        | 1   | 1    |       |     | 1.      |
|                                  | -    |       | 2     |        |        | 1   | 1    |       |     | 1       |
| 5                                | 2    |       | 1     |        |        |     |      | -     |     | 180     |
| 0                                | ,    |       | A.    |        |        |     |      |       |     | 1000    |