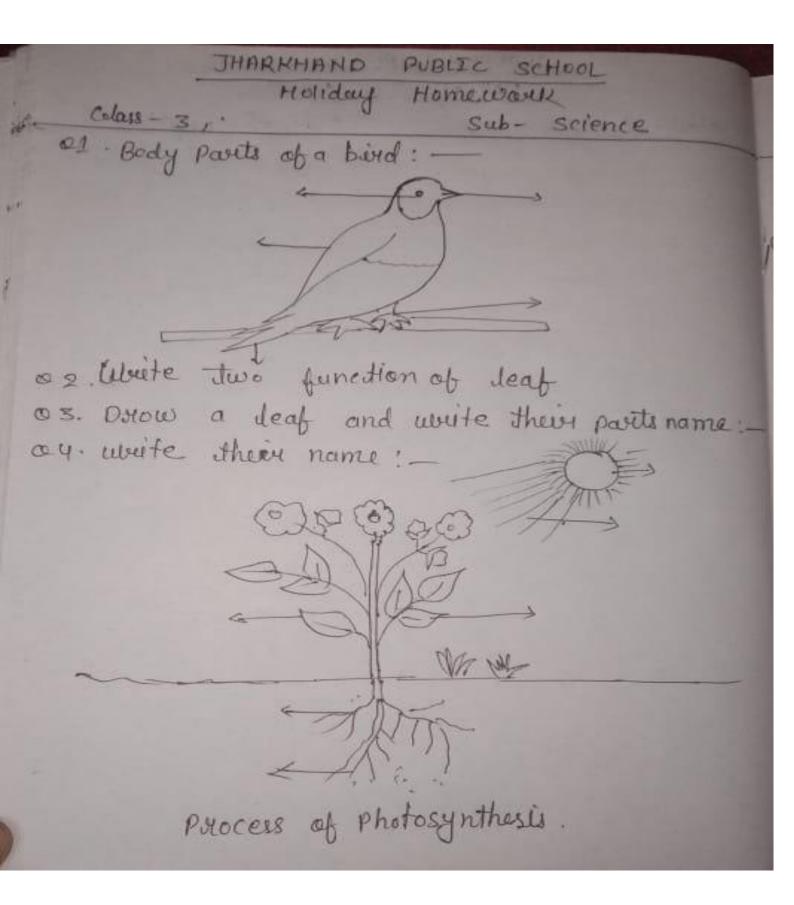

| Light<br>Unknown             |
| (c) Heavy                                | Death                        |
| (d) famous                               |                              |
| (e) Nauk                                 | Dishonesty<br>Bright         |
| \$ Birth                                 | Bulght                       |
| Q6. Write the homes of t                 | he following animals: -      |
| 009                                      |                              |
| Monkey                                   | Lion                         |
| House                                    | Fish                         |
|                                          |                              |
|                                          |                              |



Sub - Hindie ----2311-1 Qu) SA: Callag राषाः सिंहवनन 4C dar Et 1. 10and any your appres 2 -10zu maint 3. 10-) जन्मायस के प्रम जमा। 15 4. do-47 पिता 42171 27 5. 2-2 वनामाः -वानम नेडु -8(2) रममुद्र -YEIS = 217 : 3442 = É 1.2 and mer 2121 8. 3. नेम (ala) S J J ZTE LOI 21 80-0-

| INARKHAND PUBLIC SCHOOL<br>Sub-Maliday Ho     | ma woodky.  |          |
|-----------------------------------------------|-------------|----------|
| D.1 wuite the Expanded Form                   |             |          |
| (i) -1+8 =+                                   |             |          |
| (ii) = 252 = + + +                            | _           |          |
| (iv) 285 = + + + +                            | -           |          |
| EX= 435 = 400 + 30 + 3                        |             |